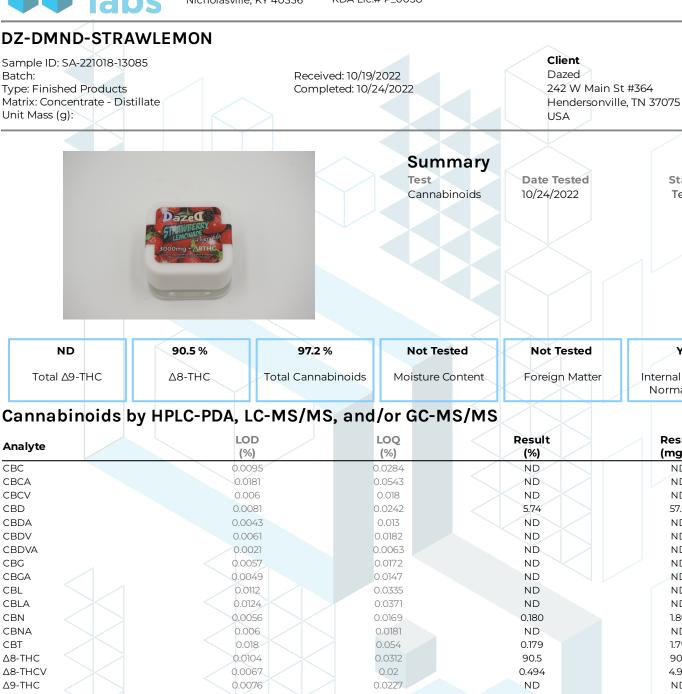

**KCA** Laboratories 232 North Plaza Drive Nicholasville, KY 40356

kca

+1-833-KCA-LABS https://kcalabs.com KDA Lic.# P\_0058

Status

Tested

Yes

Internal Standard Normalization

Result

(mg/g)

ND

ND

ND

57.4

ND

ND

ND

ND

ND

ND

ND

1.80

ND

1 of 1



179 A8-THC 905 ∆8-THCV 4.94 ∆9-THC ND Δ9-THCA 0.0084 0.0251 ND ND ∆9-THCV 0.0069 0.0206 ND ND ∆9-THCVA 0.0062 0.0186 ND ND 0.0067 0.0877 0877 exo-THC Total ∆9-THC ND ND Total CBD 5.74 57.4 Total 97.2 972

ND = Not Detected; NT = Not Tested; LOD = Limit of Detection; LOQ = Limit of Quantitation; RL = Reporting Limit;  $\Delta$  = Delta; Total  $\Delta$ 9-THC =  $\Delta$ 9-THCA \* 0.877 +  $\Delta$ 9-THC; Total CBD = CBDA \* 0.877 + CBD;

Jour

Generated By: Alex Morris Quality Assurance Manager Date: 10/24/2022

Tested By: Scott Caudill Senior Scientist Date: 10/24/2022



This product or substance has been tested by KCA Laboratories using validated testing methodologies and an ISO/IEC 170252017 accredited quality system. Values reported relate only to the product or substance tested. The